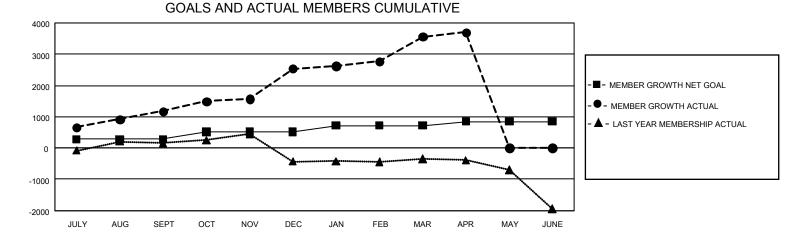

## GAT MONTHLY MEMBERSHIP PROGRESS REPORT

GMT Constitutional Area 6, Group I

REPORT DOES NOT INCLUDE CLUBS IN UNDISTRICTED AREAS.

| Clubs         |               |             |               | Members               |                       |                         |                                                    |  |
|---------------|---------------|-------------|---------------|-----------------------|-----------------------|-------------------------|----------------------------------------------------|--|
|               | RESULTS FOR   | R 2020-2021 |               | RESULTS FOR 2020-2021 |                       |                         |                                                    |  |
| QUARTER       | NEW CLUB GOAL | NEW CLUBS   | DROPPED CLUBS | QUARTER MEME          | ER GROWTH NET<br>GOAL | MEMBER GROWTH<br>ACTUAL | DROPPED<br>MEMBERS ACTUAL<br>(including transfers) |  |
| JULY/AUG/SEPT | 27            | 23          | 4             | JULY/AUG/SEPT         | 284                   | 1,611                   | 355                                                |  |
| OCT/NOV/DEC   | 27            | 40          | 0             | OCT/NOV/DEC           | 235                   | 2,036                   | 581                                                |  |
| JAN/FEB/MAR   | 21            | 50          | 26            | JAN/FEB/MAR           | 200                   | 1,569                   | 469                                                |  |
| APR/MAY/JUNE  | 12            | 8           | 0             | APR/MAY/JUNE          | 125                   | 223                     | 87                                                 |  |