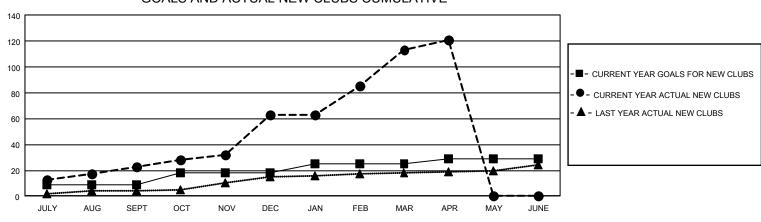

## GAT MONTHLY MEMBERSHIP PROGRESS REPORT

GMT Constitutional Area 6, Group I

REPORT DOES NOT INCLUDE CLUBS IN UNDISTRICTED AREAS.

| Clubs         |               |             |               | Members               |                       |                         |                                                    |  |
|---------------|---------------|-------------|---------------|-----------------------|-----------------------|-------------------------|----------------------------------------------------|--|
|               | RESULTS FOR   | R 2020-2021 |               | RESULTS FOR 2020-2021 |                       |                         |                                                    |  |
| QUARTER       | NEW CLUB GOAL | NEW CLUBS   | DROPPED CLUBS | QUARTER MEME          | ER GROWTH NET<br>GOAL | MEMBER GROWTH<br>ACTUAL | DROPPED<br>MEMBERS ACTUAL<br>(including transfers) |  |
| JULY/AUG/SEPT | 27            | 23          | 4             | JULY/AUG/SEPT         | 284                   | 1,611                   | 355                                                |  |
| OCT/NOV/DEC   | 27            | 40          | 0             | OCT/NOV/DEC           | 235                   | 2,036                   | 581                                                |  |
| JAN/FEB/MAR   | 21            | 50          | 26            | JAN/FEB/MAR           | 200                   | 1,569                   | 469                                                |  |
| APR/MAY/JUNE  | 12            | 8           | 0             | APR/MAY/JUNE          | 125                   | 223                     | 87                                                 |  |